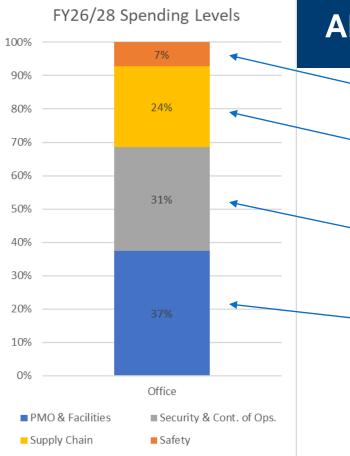

## **Above BP-24 forecast**

- **\$4M** Safety: Support BPA strategy, Transmission asset management expansion and compliance **\$13M** Supply Chain: Transmission asset management expansion, agency-wide contracting expansion
- **\$16M** Security & Continuity of Ops: Transmission asset management expansion, background investigations for more staff, physical site security **\$19M** Facilities: Transmission asset management expansion, O&M for Dittmer and Vancouver Control Center, sustainability mandates